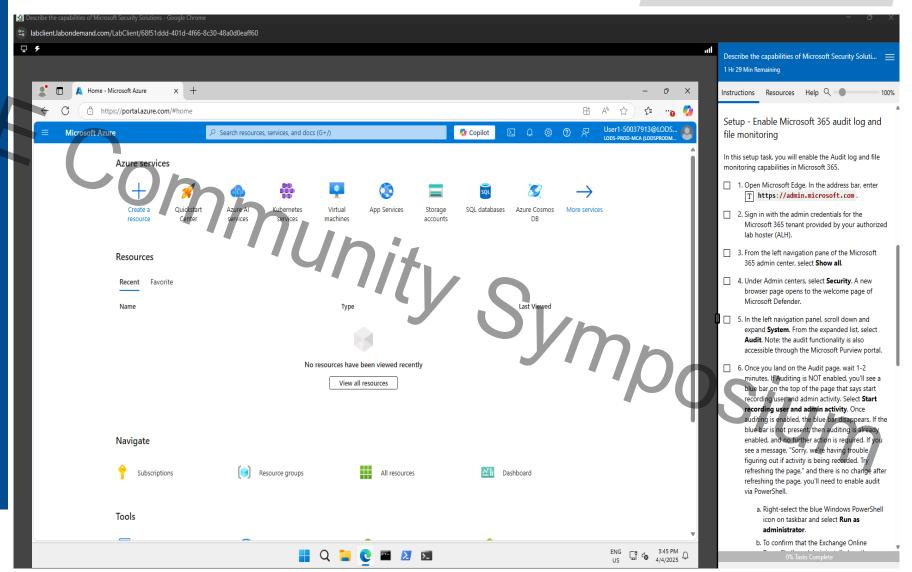

enter



Welcome

As an educator, you play a pivotal role in empowering students for future success! At 1 committed to enabling and supporting you with this mission

MOSIUM Microsoft Learn for Educators takes the best of Microsoft Learn online learning paths and helps you to bring this and the instructor-led training materials from Microsoft into your courses. Eliqible educators and faculty members at colleges, universities, community colleges, polytechnics, and secondary schools can access Microsoft ready-to-teach curriculum and teaching materials aligned to industry-recognized Microsoft Certifications.

These certifications augment a student's existing degree path and validate the skills needed to be 71 77 77 77 1



# 2025 CA

### Skillable Dashboard



# 2025 CA

### Skillable Labs









#### Resources

#### **Microsoft Learn for Educators Portal Getting Started Instructions**

https://learn.microsoft.com/en-us/training/educatorcenter/programs/msle/program-instructions

Microsoft Learn for Educators Portal

//fsiwwlprd.powerappsportals.com/en-US/SignIn?returnUrl=%2F

Microsoft Learn Training Environmen

https://learn.microsoft.com/en-us/training nposium

**Skillable Labs** 

https://msle.learnondemand.net/Admin