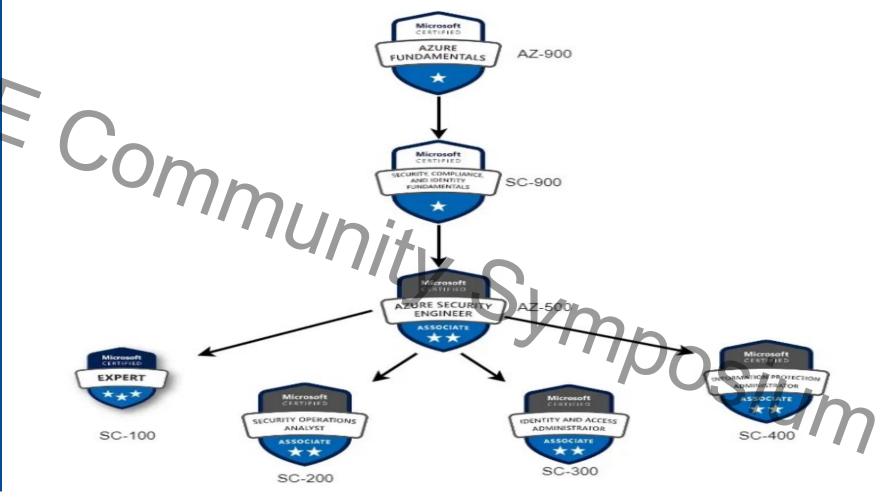

# Why do we need cybersecurity education?

- According to the Cybersecurity Ventures Official Cybersecurity Jobs Report there will be 3.5 million open cybersecurity jobs
- Industry Certifications (Microsoft, ISC2, CompTIA)

These certifications augment a student's existing degree path and validate the skills needed to be 71 77 77 77 1