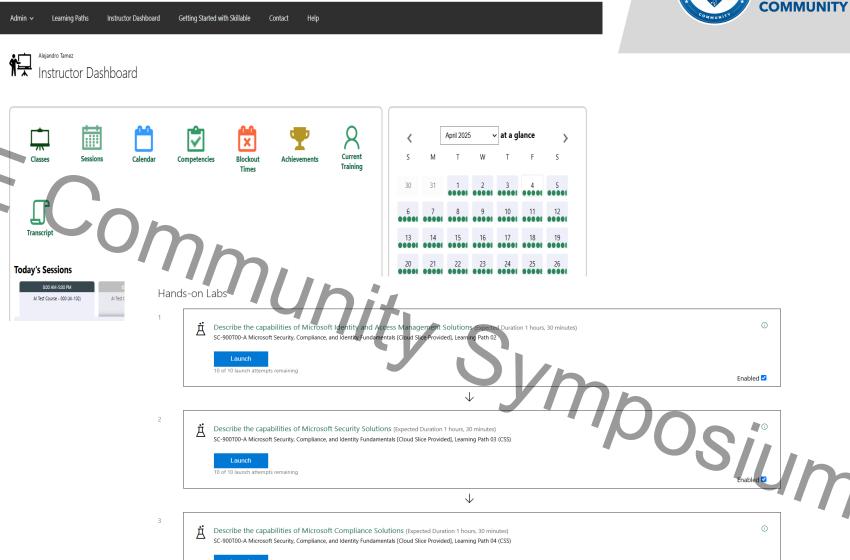

rosoft Learn 🛚

Learning Download Center



Welcome

As an educator, you play a pivotal role in empowering students for future success! At 1 committed to enabling and supporting you with this mission

MOSIUM Microsoft Learn for Educators takes the best of Microsoft Learn online learning paths and helps you to bring this and the instructor-led training materials from Microsoft into your courses. Eliqible educators and faculty members at colleges, universities, community colleges, polytechnics, and secondary schools can access Microsoft ready-to-teach curriculum and teaching materials aligned to industry-recognized Microsoft Certifications.

These certifications augment a student's existing degree path and validate the skills needed to be 71 77 77 77 1



# 2025 CA

### Skillable Dashboard



# 2025 CA

### Skillable Labs









#### Resources

#### **Microsoft Learn for Educators Portal Getting Started Instructions**

https://learn.microsoft.com/en-us/training/educatorcenter/programs/msle/program-instructions

Microsoft Learn for Educators Portal

//fsiwwlprd.powerappsportals.com/en-US/SignIn?returnUrl=%2F

Microsoft Learn Training Environmen

https://learn.microsoft.com/en-us/training nposium

**Skillable Labs** 

https://msle.learnondemand.net/Admin